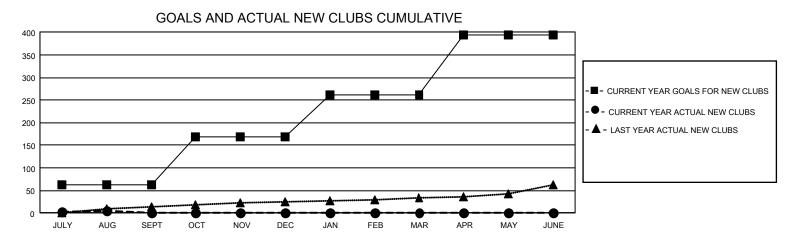

## GAT Constitutional Area 1

REPORT DOES NOT INCLUDE CLUBS IN UNDISTRICTED AREAS.

| Clubs                 |               |           |               | Members               |                        |                         |                                                    |
|-----------------------|---------------|-----------|---------------|-----------------------|------------------------|-------------------------|----------------------------------------------------|
| RESULTS FOR 2023-2024 |               |           |               | RESULTS FOR 2023-2024 |                        |                         |                                                    |
| QUARTER               | NEW CLUB GOAL | NEW CLUBS | DROPPED CLUBS | QUARTER MEM           | BER GROWTH NET<br>GOAL | MEMBER GROWTH<br>ACTUAL | DROPPED<br>MEMBERS ACTUAL<br>(including transfers) |
| JULY/AUG/SEPT         | 189           | 6         | 51            | JULY/AUG/SEPT         | 4108                   | 5,371                   | 5,568                                              |
| OCT/NOV/DEC           | 315           | 0         | 0             | OCT/NOV/DEC           | 4371                   | 0                       | 0                                                  |
| JAN/FEB/MAR           | 282           | 0         | 0             | JAN/FEB/MAR           | 4416                   | 0                       | 0                                                  |
| APR/MAY/JUNE          | 399           | 0         | 0             | APR/MAY/JUNE          | 4684                   | 0                       | 0                                                  |