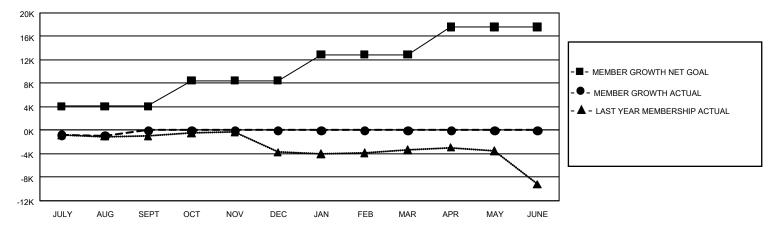

## GAT Constitutional Area 1

REPORT DOES NOT INCLUDE CLUBS IN UNDISTRICTED AREAS.

| Clubs                 |               |           |               | Members               |                        |                         |                                                    |
|-----------------------|---------------|-----------|---------------|-----------------------|------------------------|-------------------------|----------------------------------------------------|
| RESULTS FOR 2023-2024 |               |           |               | RESULTS FOR 2023-2024 |                        |                         |                                                    |
| QUARTER               | NEW CLUB GOAL | NEW CLUBS | DROPPED CLUBS | QUARTER MEM           | BER GROWTH NET<br>GOAL | MEMBER GROWTH<br>ACTUAL | DROPPED<br>MEMBERS ACTUAL<br>(including transfers) |
| JULY/AUG/SEPT         | 189           | 6         | 51            | JULY/AUG/SEPT         | 4108                   | 5,371                   | 5,568                                              |
| OCT/NOV/DEC           | 315           | 0         | 0             | OCT/NOV/DEC           | 4371                   | 0                       | 0                                                  |
| JAN/FEB/MAR           | 282           | 0         | 0             | JAN/FEB/MAR           | 4416                   | 0                       | 0                                                  |
| APR/MAY/JUNE          | 399           | 0         | 0             | APR/MAY/JUNE          | 4684                   | 0                       | 0                                                  |